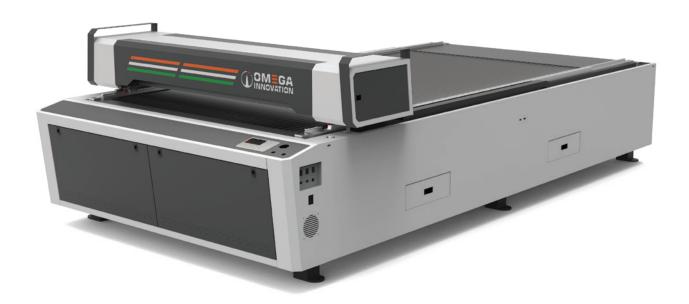

### CO<sub>2</sub> LASER CUTTING & ENGRAVING MACHINE

CO<sub>2</sub> lasers can be used for applications requiring precision and mass production. These machine engravers and cutters are highly precise and can be used to create designs, decorations, and the like on just about any non-metal you can think of, including wood, plastic, and paper, to name a few. The beam doesn't physically touch the material it is working with; instead, it causes the material to melt through intense heat. This causes minimal damage to the material and the machine.

## **EXTENSIVE PRODUCTIVITY**

**CO<sub>2</sub> Laser Cutting & Engraving Machine** 