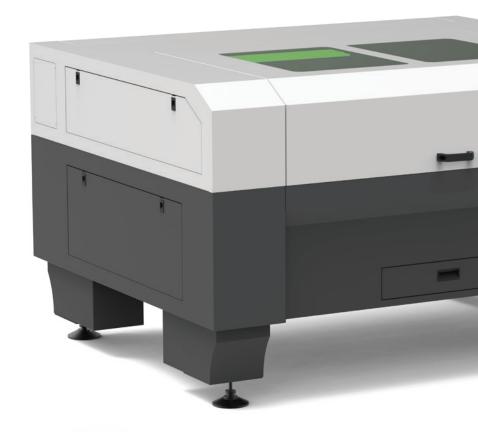

### CO<sub>2</sub> LASER CUTTING & ENGRAVING MACHINE

CO<sub>2</sub> lasers can be used for applications requiring precision and mass production. These machine engravers and cutters are highly precise and can be used to create designs, decorations, and the like on just about any non-metal you can think of, including wood, plastic, and paper, to name a few. The beam doesn't physically touch the material it is working with; instead, it causes the material to melt through intense heat. This causes minimal damage to the material and the machine.

### FEATURES =

- AC servo / stepper motor technology for high speed and high precision movement control.
- Red beam dot pointer to help you see the expected laser beam position for cutting and engraving.
- Processing file path is displayed simultaneously when the machine runs.
- USB flash drives support reading files directly from USB flash drives without the use of a computer.
- Power brake function: continue work after power off.
- High-quality chiller unit for beer performance and long-life laser tube.
- The machine is provided with foot-mounting lags so that there is no vibration in the machine, and the machine can be adjusted to zero level.
- The machine is provided with a heavy-duty compressor that has an air-assist combining adjustable
- focus. Systems in coaxial jet air to prevent cung edge from burning down.