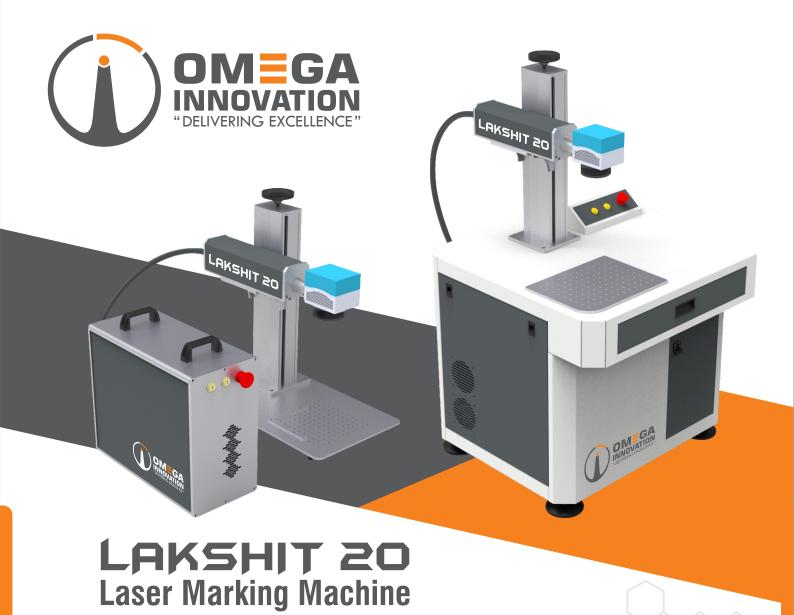

Laser Marking **Lakshit** Series Made For Metal Marking, It Mark Over Verity Of Material Like, Ss, Ms, Hard Plastic And All Metal. This Machine Perform High-Speed Engraving And Marking Operations.machine Is Design As Compact Install In Your Production Area. It Is Easy To Start & Operate. This **Lakshit** Series Can Intrigrated With Your Existing Production Line To Full Feel Your Requirement.

## **Features**

- Marking On Large Working Area.
- Marking On All Metal Products.
- > Bar Code / Serial Number Marking.
- > Bitmap (graphics) Marking.
- > High Quality Marking.
- ➤ Long Using Time: The Average Using Time More Than 80000 Hours.
- Good Stability And Maintenance Free.
- > Stable Performance, High Efficiency With Minimum Power Consumption.
- > The Operating Software Is User- Friendly.
- ➤ High Speed Marking (mhz Repetition Rate)
- High Repeatability/stability Design.
- Excellent Beam Quality, High Stability Laser Output.
- Rotary Axis [optional]

## **Technical Specification**

| _                                   | Model                                                 |            |            |
|-------------------------------------|-------------------------------------------------------|------------|------------|
| Parameter                           | LAKSHIT 20                                            | LAKSHIT 30 | LAKSHIT 50 |
| Output Power (W)                    | 20                                                    | 30         | 50         |
| Wavelength (nm)                     | 1064                                                  |            |            |
| Power Set (%)                       | 0 to 100                                              |            |            |
| Cooling                             | Air Cooled                                            |            |            |
| Min. Line Width (mm)                | Min. 0.03 (Depend on Material)                        |            |            |
| Max. Speed (mm/s)                   | Max. 10000 (Max. Linear Speed)                        |            |            |
| Marking Depth (mm)                  | 0.01~0.3 (Depends on Material)                        |            |            |
| Single Pulse Energy (mj)            |                                                       | 0.8        | 1.25       |
| Repetition Frequency Range<br>(Khz) | 1-100                                                 |            |            |
| Output Power Stability (%)          | <3                                                    |            |            |
| Beam Quality (M2)                   |                                                       | < 1.5      | < 1.8      |
| Min Character Height (mm)           | 0.5                                                   |            |            |
| Marking Range (mm)                  | 150 x 150 - 300 X 300 (Standard)                      |            |            |
|                                     | Optional : 450 to 600                                 |            |            |
| Supporting Format                   | STL, PLT, DXF, BMP JPEG, HPGL ,Using SHX TTF          |            |            |
| Barcodes                            | Standard Codes, Pharma Code, Code 39, Code 128, ITF.  |            |            |
| 2D codes                            | QR Code, Micro QR Code, Data Matrix, GS1 Data Matrix. |            |            |
| Atmosphere                          | Temperature : 10-40°C , RH: 40-80 %                   |            |            |
| Size ( L x B x H mm)                | 800 x 680 x 1400                                      |            |            |
| Power Consumption (KW)              | < 0.5                                                 |            |            |
| Power Supply                        | Single Phase 230 V AC , 50 Hz                         |            |            |